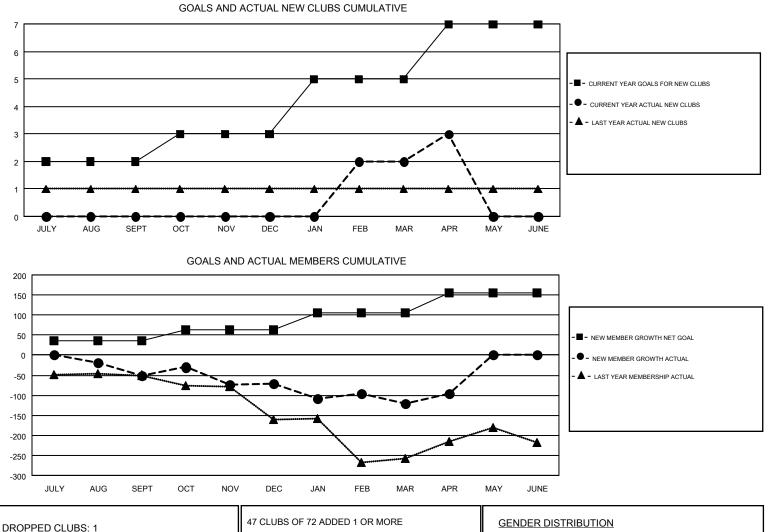

#### GMT: GARY WONG

| GMT   | CA  | 1 |
|-------|-----|---|
| Givin | UA. | 1 |

| Clubs                 |               |           |                       | Members       |                                                                |                                                              |                                                    |  |
|-----------------------|---------------|-----------|-----------------------|---------------|----------------------------------------------------------------|--------------------------------------------------------------|----------------------------------------------------|--|
| RESULTS FOR 2016-2017 |               |           | RESULTS FOR 2016-2017 |               |                                                                |                                                              |                                                    |  |
| QUARTER               | NEW CLUB GOAL | NEW CLUBS | DROPPED CLUBS         | QUARTER       | NEW MEMBER GROWTH<br>NET GOAL (not reinstated<br>or transfers) | NEW MEMBER<br>GROWTH ACTUAL (not<br>reinstated or transfers) | DROPPED<br>MEMBERS ACTUAL<br>(including transfers) |  |
| JULY/AUG/SEPT         | 2             | 0         | 0                     | JULY/AUG/SEPT | 36                                                             | 50                                                           | 101                                                |  |
| OCT/NOV/DEC           | 1             | 0         | 1                     | OCT/NOV/DEC   | 27                                                             | 88                                                           | 109                                                |  |
| JAN/FEB/MAR           | 2             | 2         | 0                     | JAN/FEB/MAR   | 43                                                             | 112                                                          | 161                                                |  |
| APR/MAY/JUNE          | 2             | 1         | 0                     | APR/MAY/JUNE  | 49                                                             | 75                                                           | 50                                                 |  |

| DROPPED CLUBS: 1 |     | 47 CLUBS OF 72 ADDED 1 OR MORE               | GENDER DISTRIBUTION        |                |     |
|------------------|-----|----------------------------------------------|----------------------------|----------------|-----|
|                  |     | NEW MEMBERS                                  | MALE                       | 1,312 (56.80%) |     |
|                  |     |                                              | FEMALE                     | 998 (43.20%)   |     |
| DROPPED MEMBERS  |     |                                              |                            |                |     |
| DECEASED         | 35  | CLICK HERE FOR CUMULATIVE<br>MEMBERSHIP DATA | TOTAL FAMILY UNIT MEMBERS  |                | 571 |
| CLUB CANCELLED   | 0   |                                              | FAMILY MEMBERS PAYING HALF |                |     |
| OTHER            | 385 |                                              |                            |                | 301 |
| TOTAL            | 420 |                                              |                            |                |     |
|                  |     | -                                            |                            |                |     |